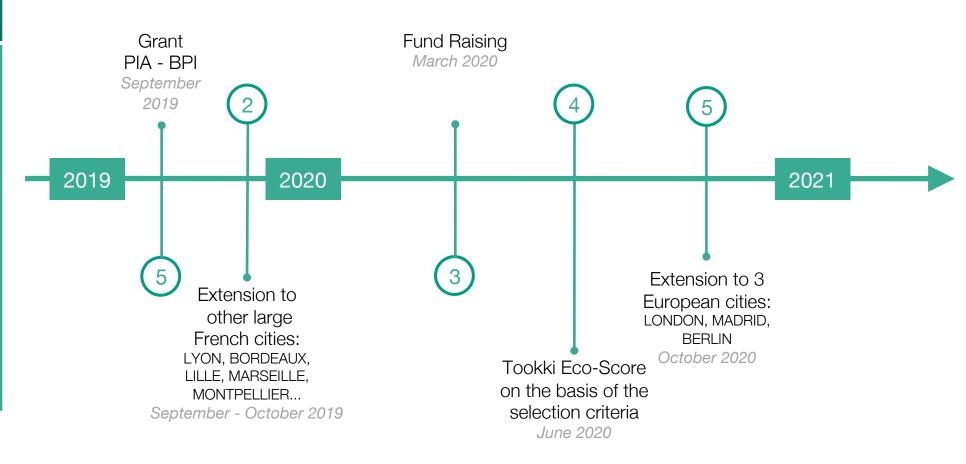

#### **OUR ROADMAP**

#### **2020 TARGETS**

EXTENSION TO AT LEAST 3 EUROPEAN CITIES

ECO-SCORE DEPLOYMENT

30,000 NEW DOWNLOADS

20% RETENTION