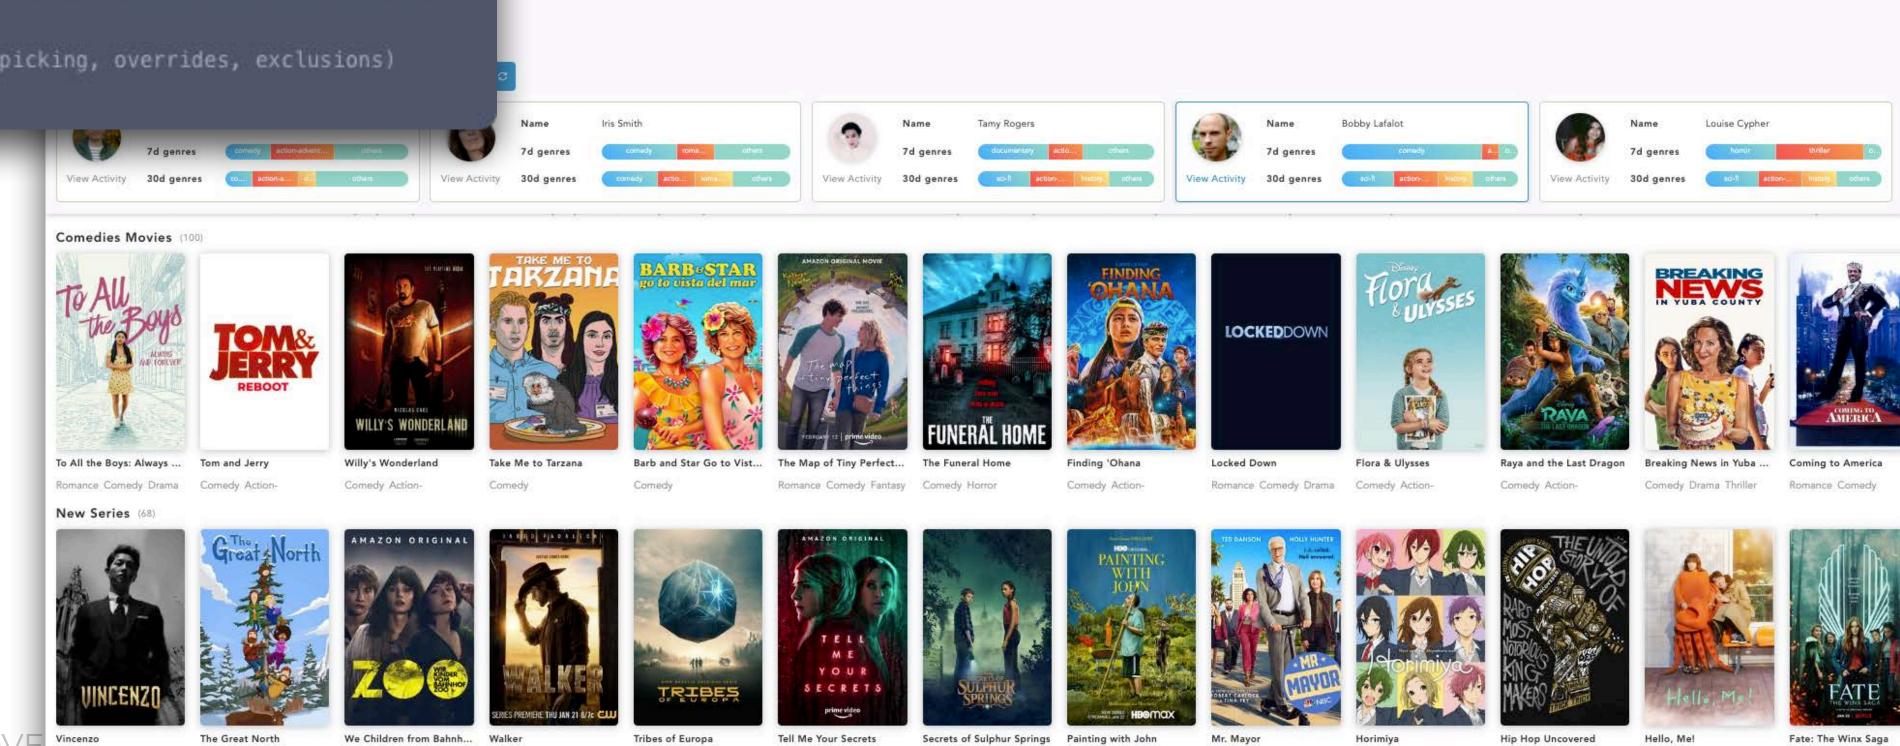

Mystery Drama Thriller

Page composition and playlist orchestration

ML models are run to determine optimal affinity of content <> user.

Output is filtered through:

- business rules (cherry-picking, overrides, exclusions)
- promotion campaigns