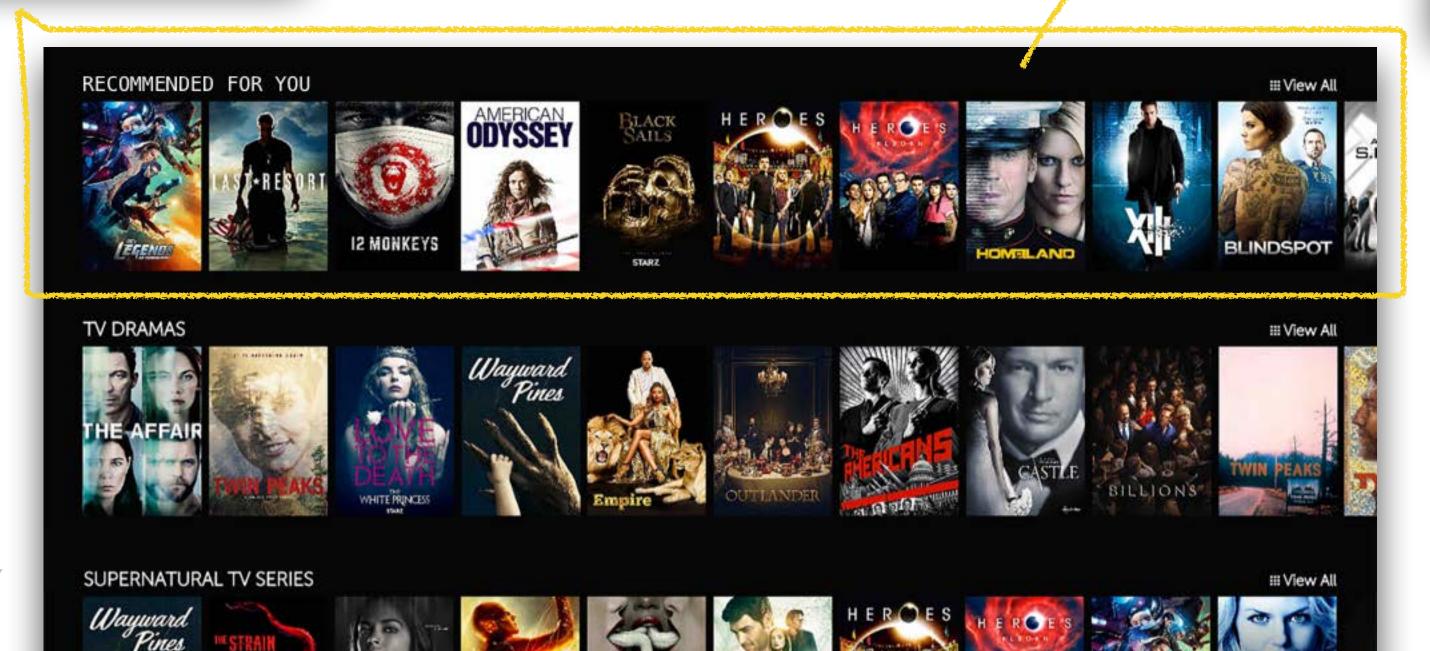

# Recommended For You

GET /v1/users/737461727a446967735574656c6c79/recommend

analyse context of query (date/time/geo/platform)
run prediction models based on history and preferences
apply active business rules
apply boost campaigns
score each show
order shows by 'user score'