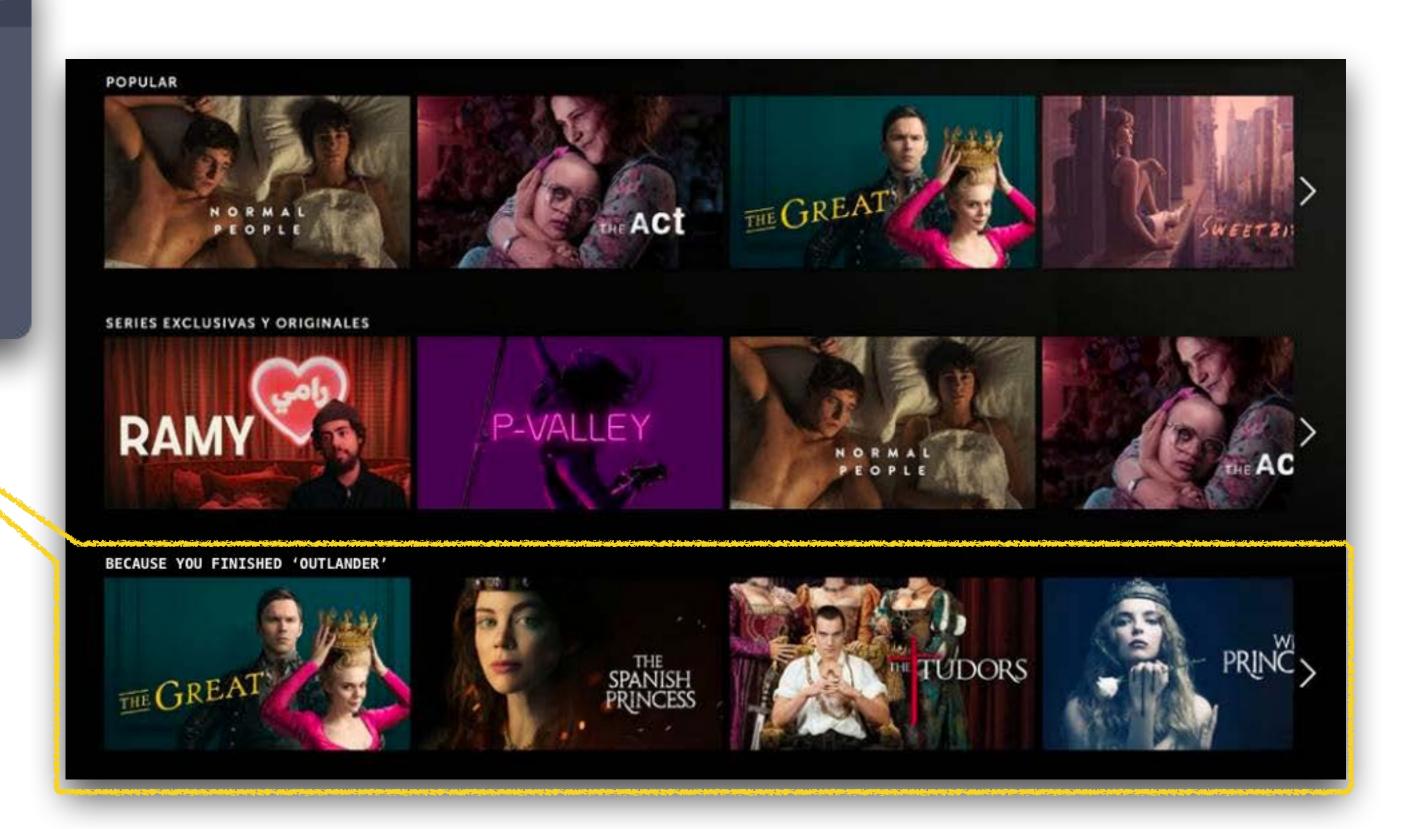

# Because you watched / Spool Up

GET /v1/users/737461727a446967735574656c6c79/recommend?seed\_id=6f75746c616e646572

analyse context of query (date/time/geo/platform)
 run prediction models based on history and preferences
 run similarity models between shortlist and seed\_id
 apply active business rules
 apply boost campaigns
 score each show
 order shows by 'user\_score'