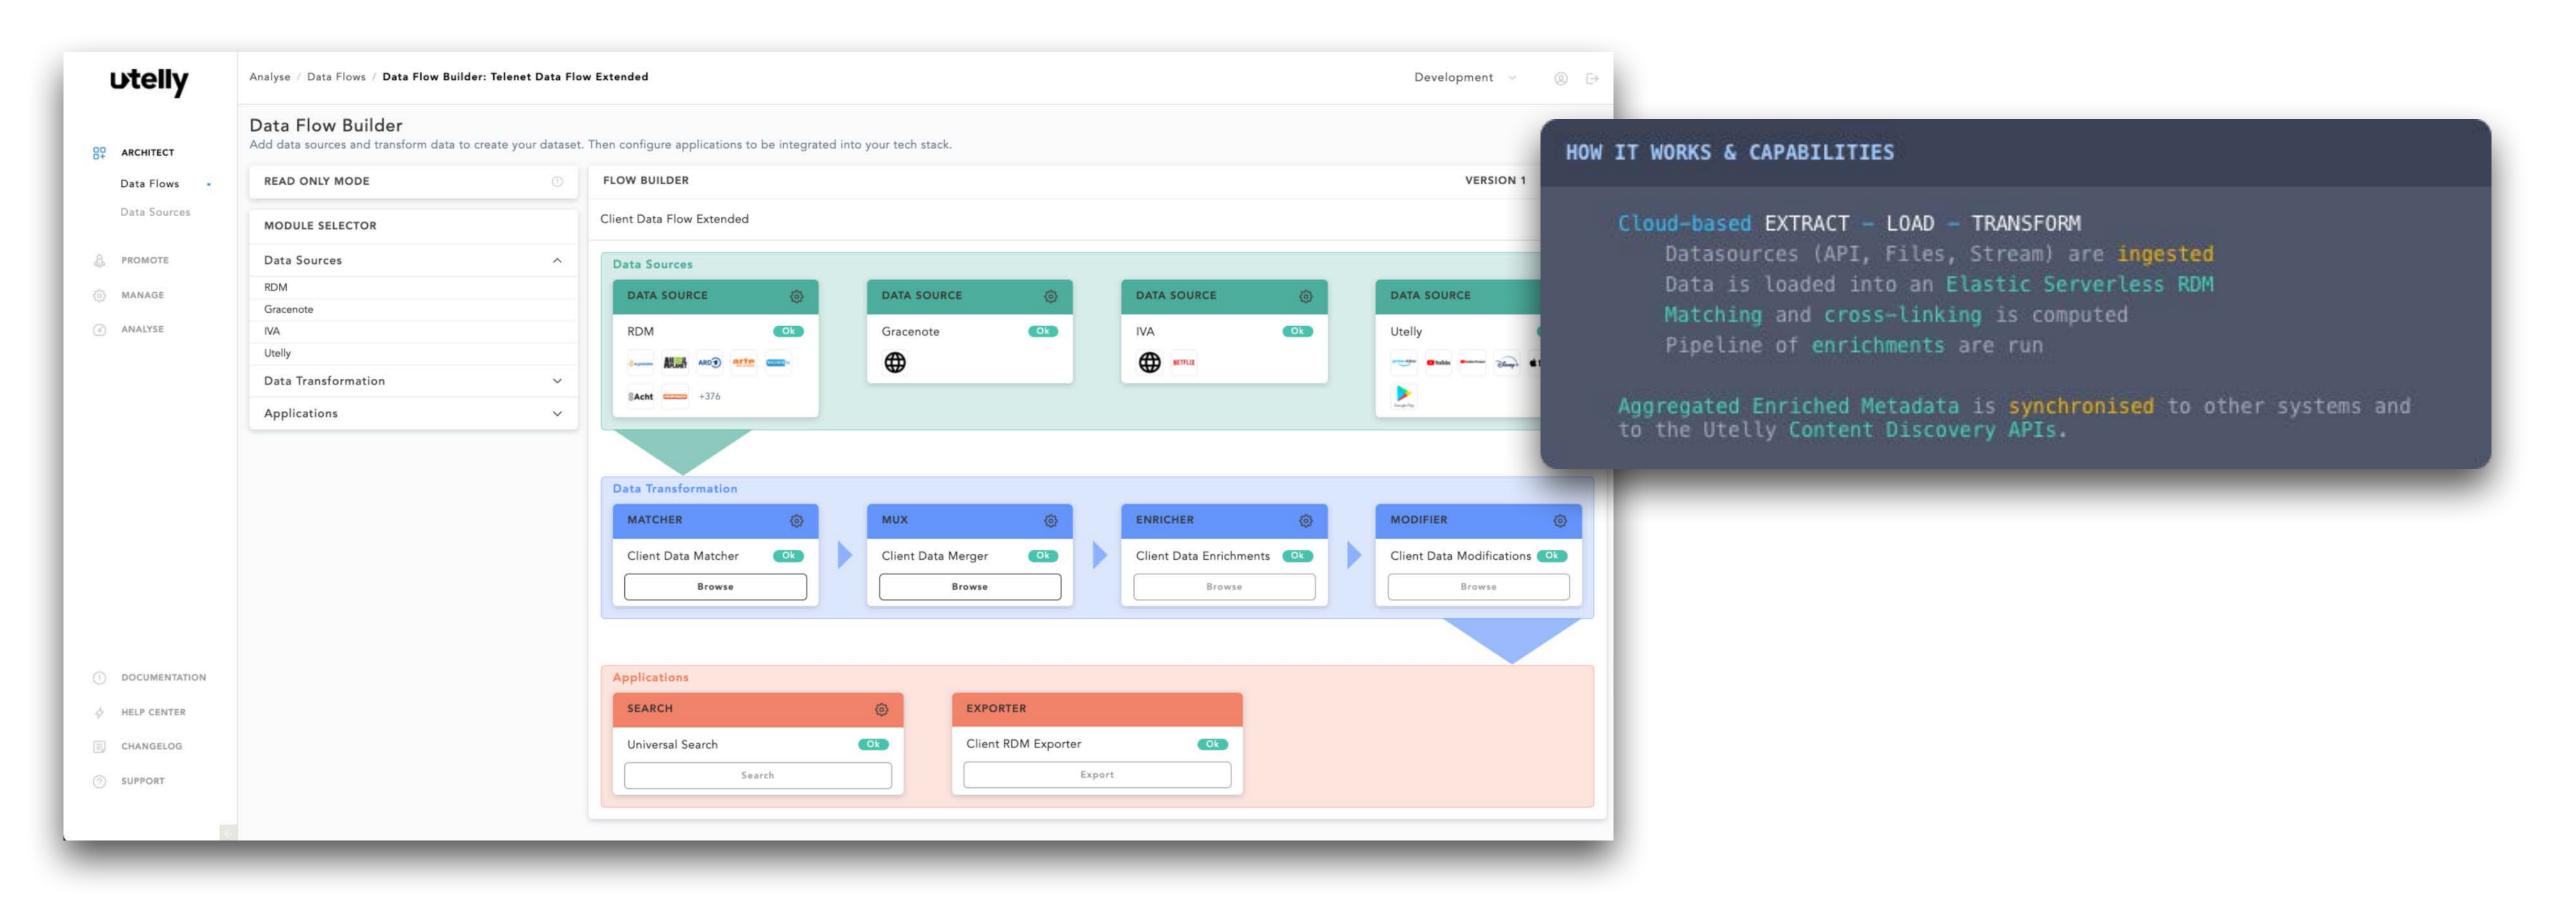

CLOUD BASED ETL
FAST-TRACK TO ENHANCED METADATA

## DATA ETL

- Create flows to ingest, match and enrich data
- ✓ Configure aggregated data exports
- Configure and deploy search and discovery endpoints
- ✓ Inspect/edit metadata through the pipeline
- Analyse metadata (coverage, completeness, graph..)

OPERATIONAL TOOL FOR
DATA MGRS, DEVS, CONTENT ACQ

# Ingest > Enrich > Export

Data pipelines are configured to setup ingestion modules, data matching models, enrichment processes and outputs.

SERVICE LAYER