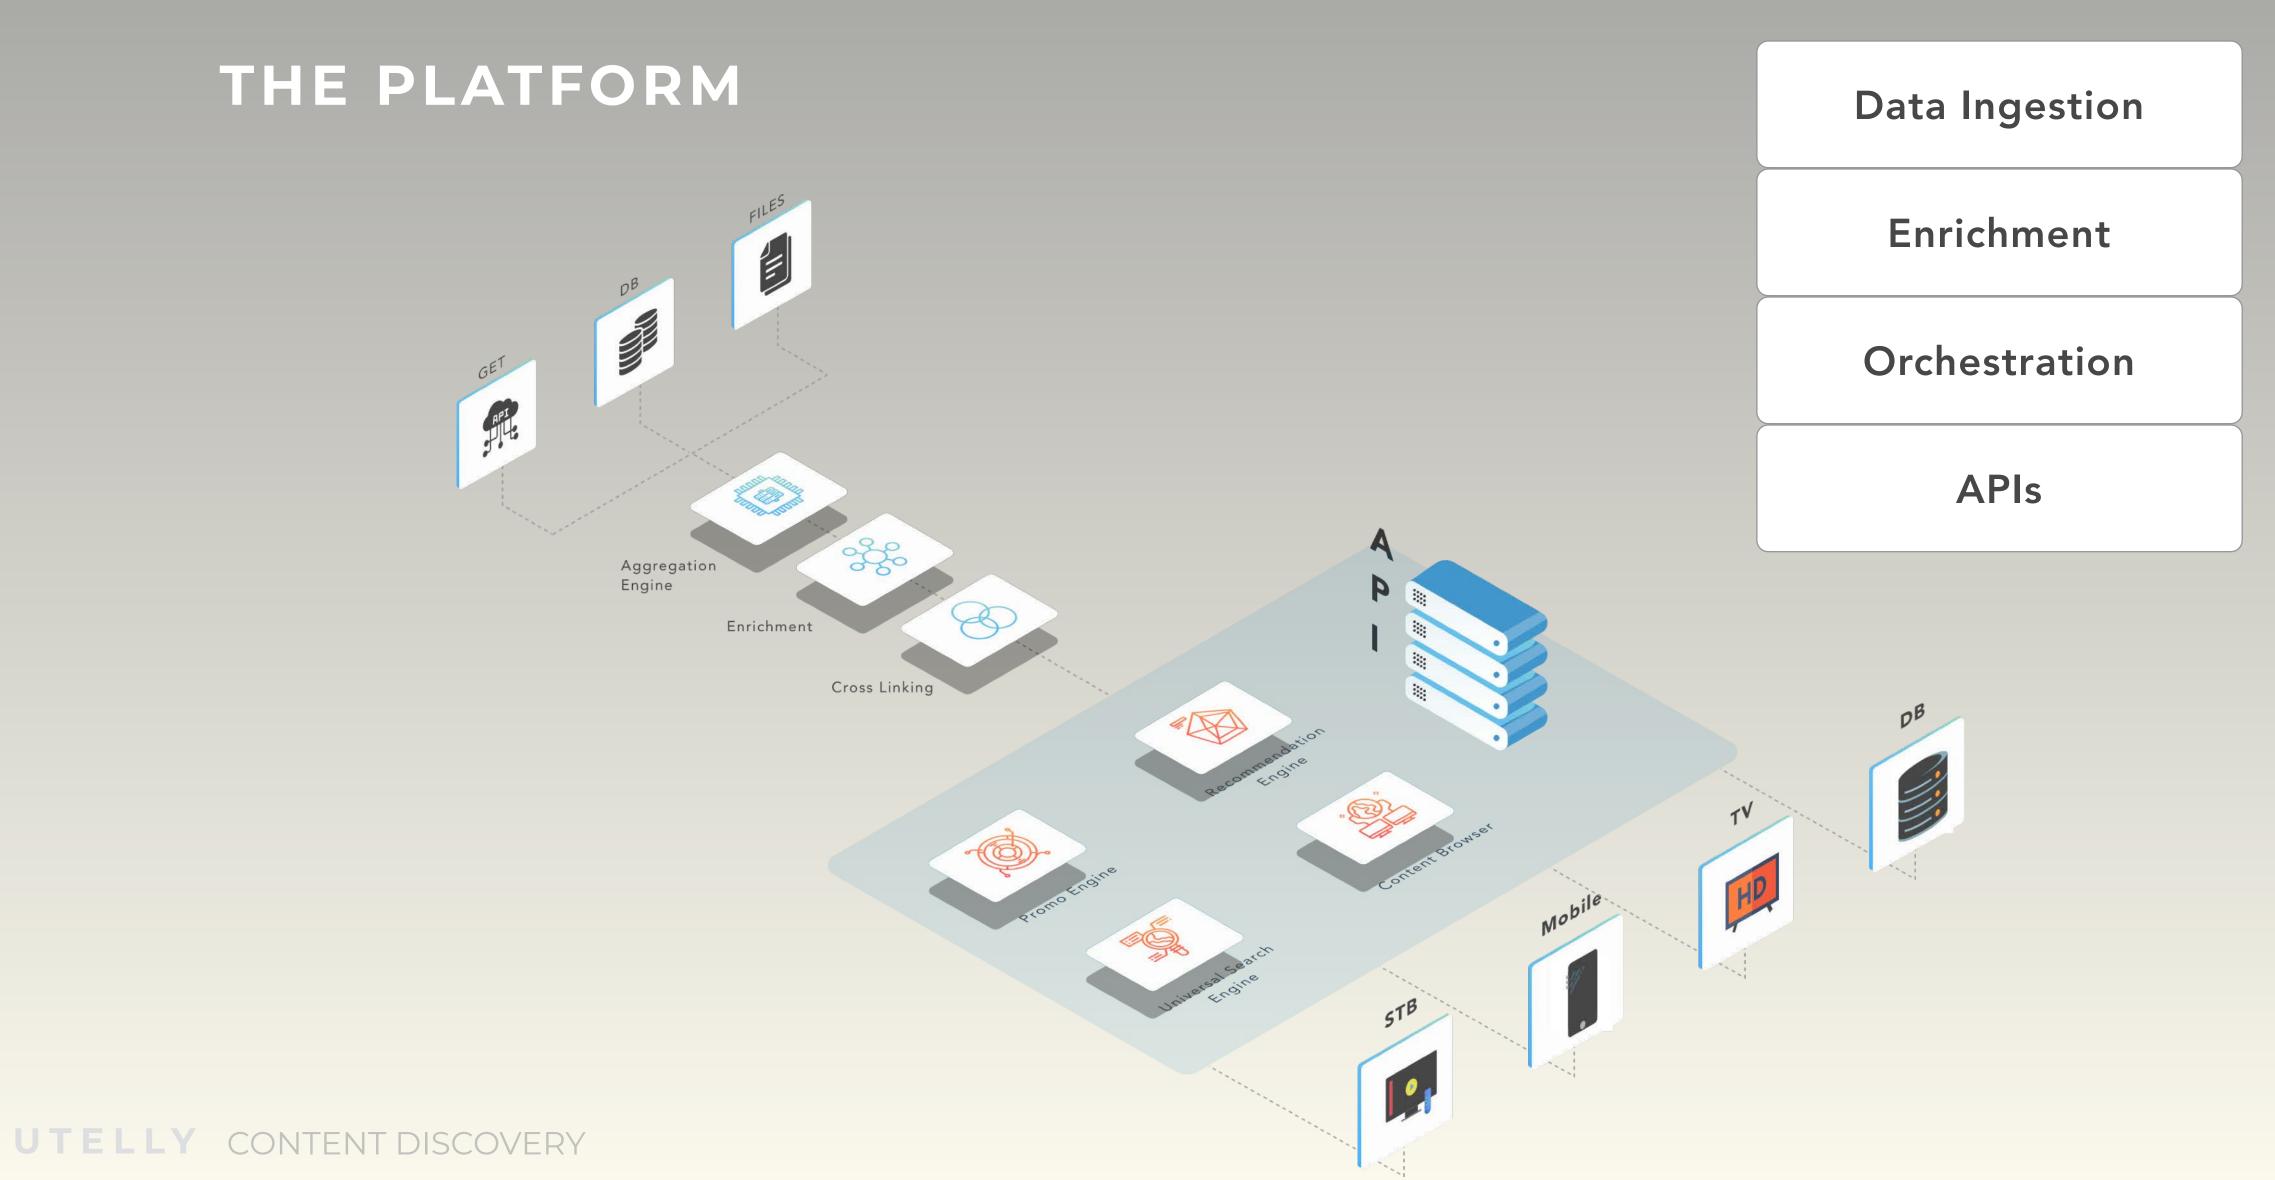

## DATA PIPELINE

# Ingest > Enrich > Export

Data pipelines are configured to setup ingestion modules, data matching models, enrichment processes and outputs.

SERVICE LAYER

## APIS

# Data Browser Universal Search Recommendations Personalisation Promotion Merchandising

RESTful JSON APIs to browse content, search (full-text and attributes), recommend, promote and merchandise assets.