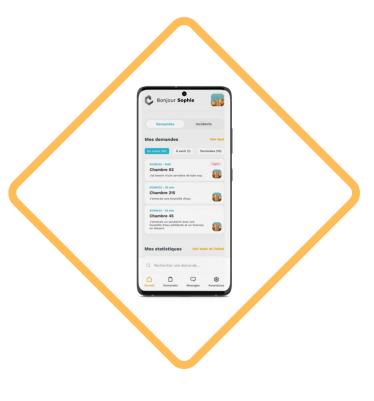

## Value proposition

With the ByCol ecosystem, a connected speaker and an application, offer a faster service, by improving the management of your teams!

## Subscription

Home automation management

**Application** 

Dashboard

Connected speaker

29.99€/month per speaker