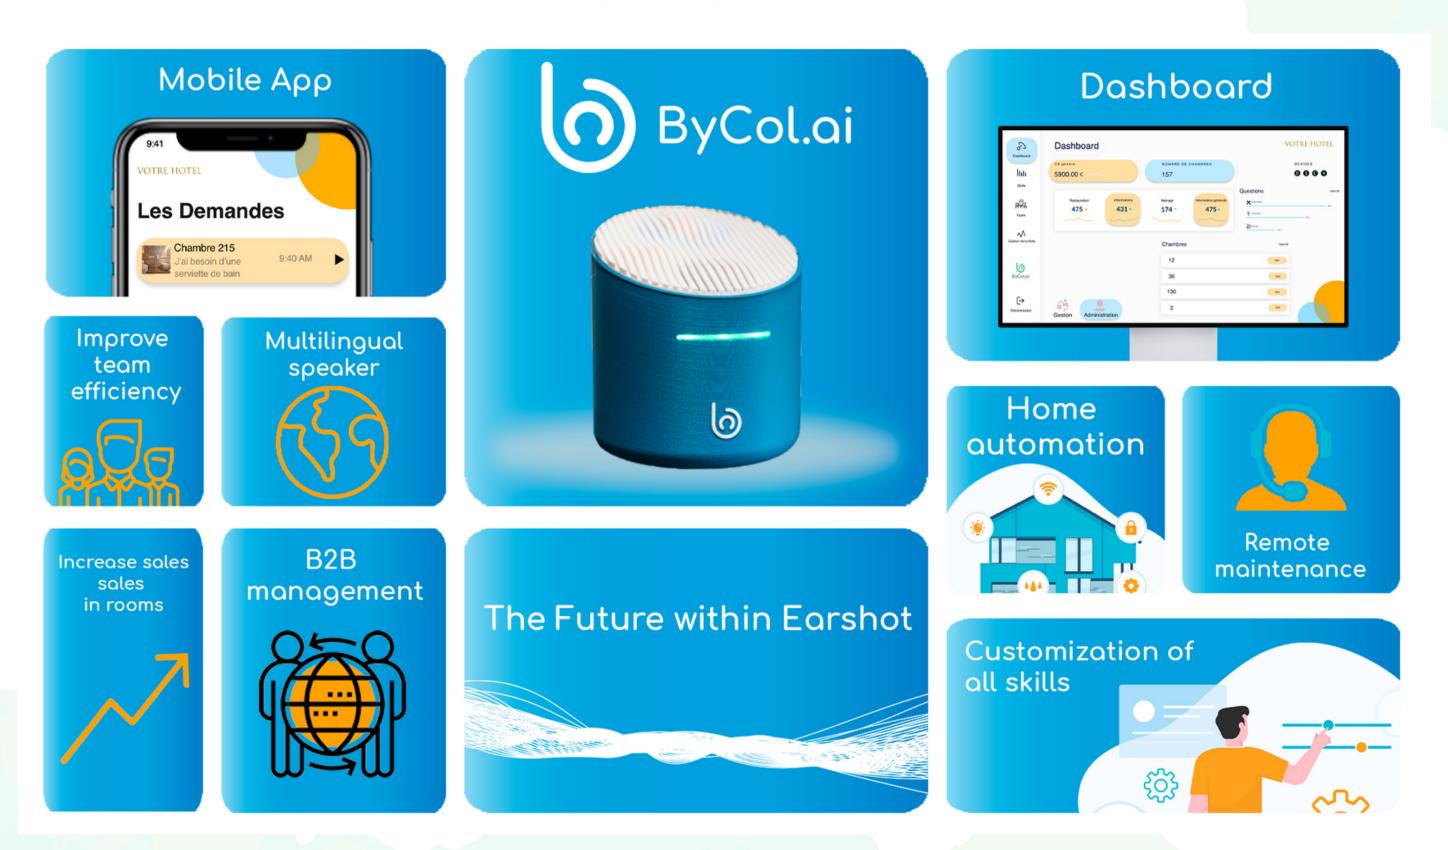

## Value proposition

With the ByCol ecosystem, a connected speaker and an application, offer a faster service, by improving the management of your teams!

## Subscription

Home automation management

**Application** 

Dashboard

Connected speaker

29.99€/month per speaker