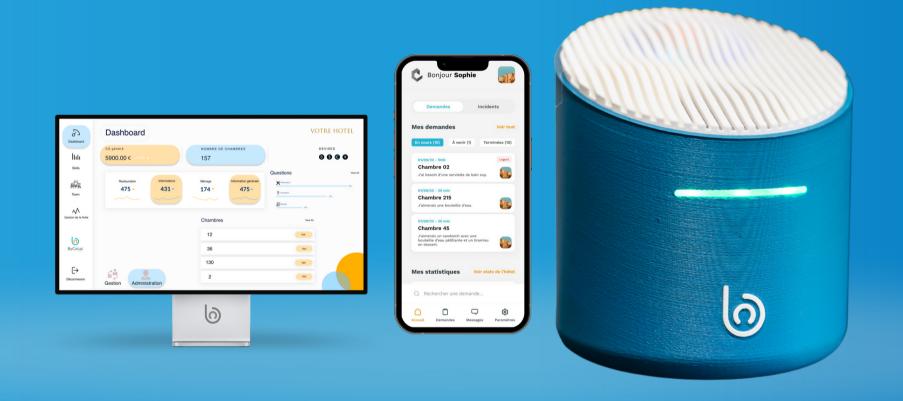

## Value proposition

With the ByCol ecosystem, a connected speaker and an application, offer a faster service, by improving the management of your teams!

## Subscription

Home automation management

**Application** 

Dashboard

Connected speaker

29.99€/month per speaker