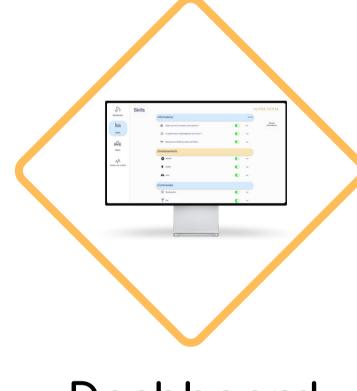

## Subscription

Home automation management

**Application** 

Dashboard

Connected speaker

29.99€/month per speaker