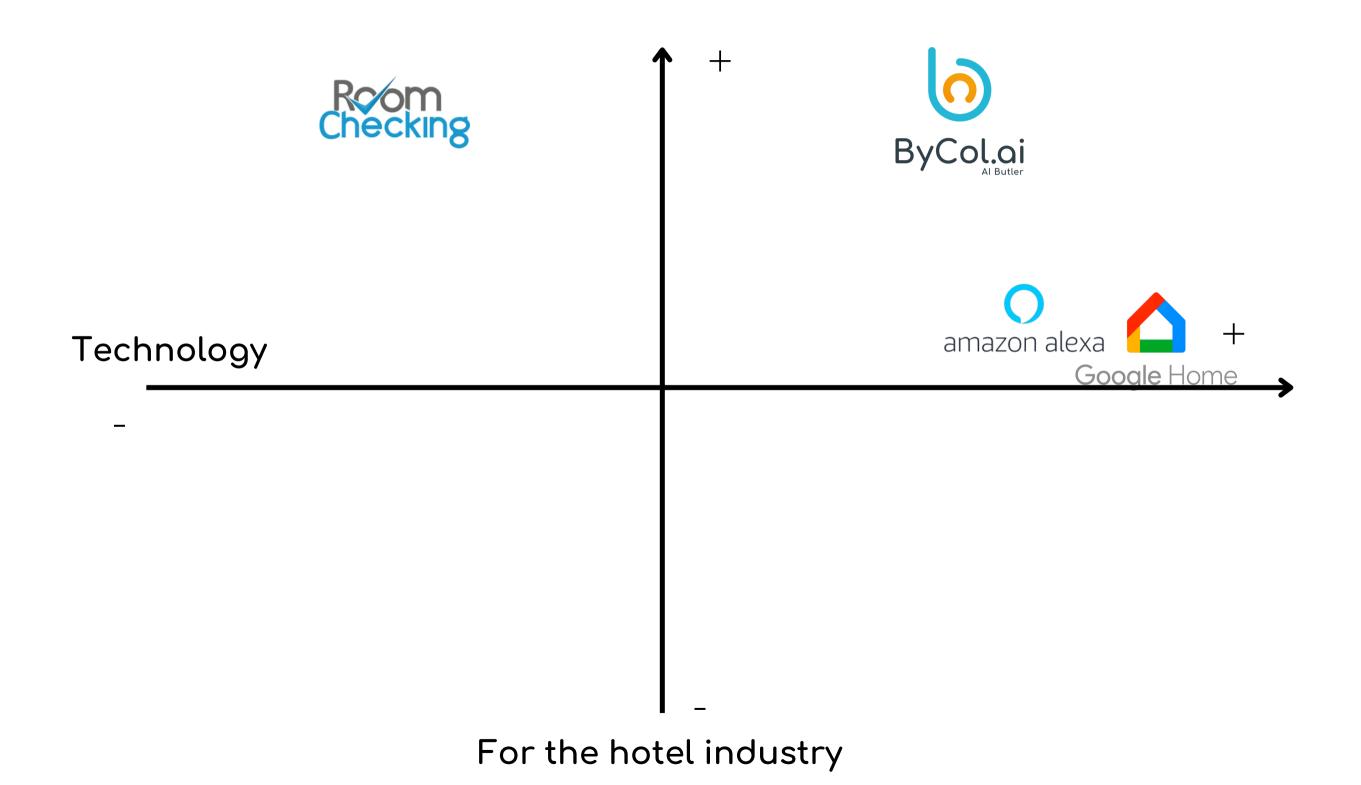

nt years | Need to increase revenues by promoting additional benefits | The payroll is one of the biggest costs of a hotel |

### Customer issues

| Language barrier                         | Instantaneous                       | Generation Y / Z                                   |
|------------------------------------------|-------------------------------------|----------------------------------------------------|
|                                          |                                     |                                                    |
| Many tourists are not fluent in English. | To order or reserve a service, call | No improvement and a high price compared to Airbnb |

### Hotel market

#### France has

17 000 hotels

600 000 rooms

#### Our target







## Our competitors



## Value proposition



With the ByCol ecosystem, a connected speaker and an application, offer a faster service, by improving the management of your teams!



## Subscription



Home automation management



**Application** 



Dashboard



Connected speaker

29.99€/month per speaker



## Waiting for the commercialization

#### Hôtel W - Dubai 345 chambres





Undergoing validation by the parent company, the Marriott Group

#### Hôtel de Berri



#### Mom'Art



#### Hôtel Color





## Our awards

+200 000 EUROS

















## Our partners

















## The cofounders



Yossef

Co-fondateur / CTO
Data Scientist
@Sorbonne



Eliahou

Co-fondateur / CEO Product Owner @Lion

#### Our mentors

## Michel Salmon / Startup

An entrepreneur with 20 years of experience in the tech