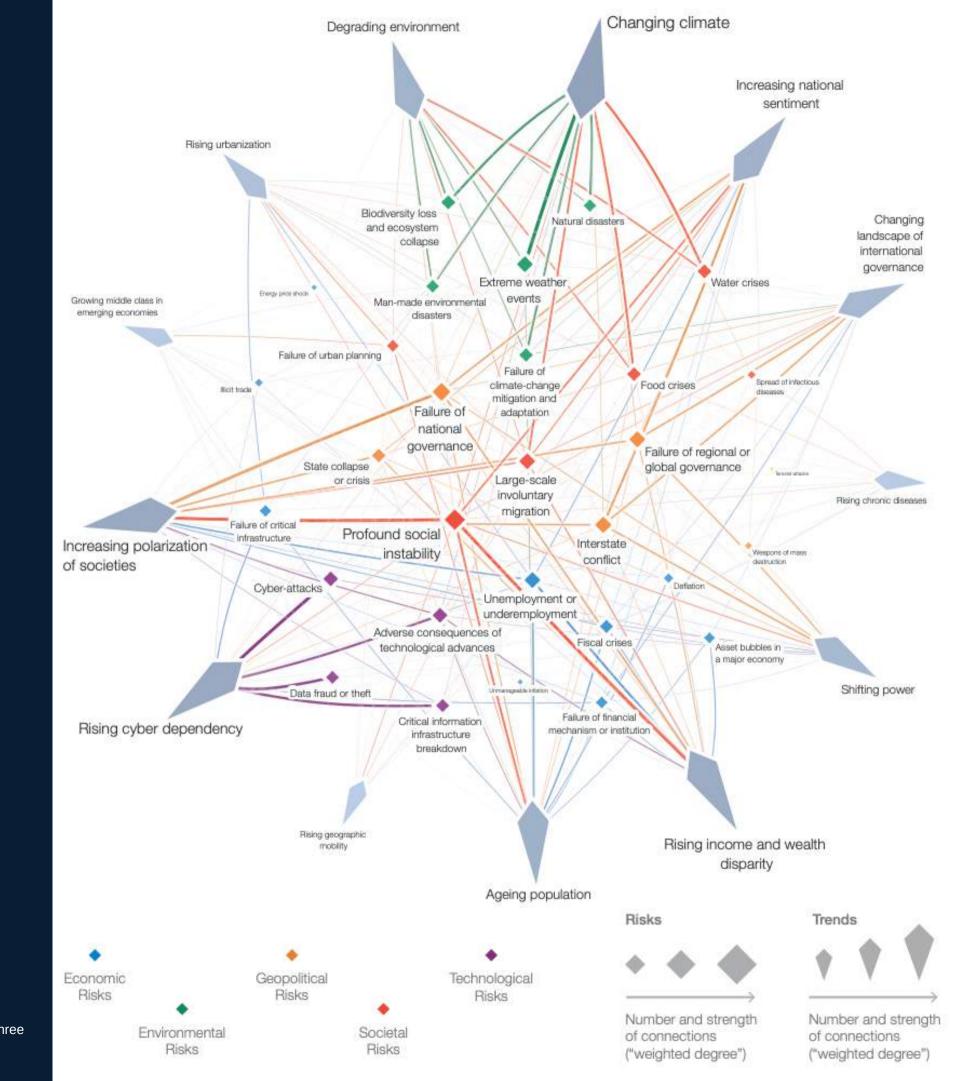

# AS THE WORLD IS ACCELERATING,

# RISKS AND COMPLEXITY ARE ON THE RISE

# "Information is the resolution of uncertainty"

In a complex and connected world, local disruptions can become global dynamics. Having access to a fast and accurate information is essential to make the right decisions. However, modern leaders are still facing:

- Information Overload > Too Much Noise
- Cold information > Too Late
- Multiple Sources > Time Consuming
- Partial > Biased Decisions