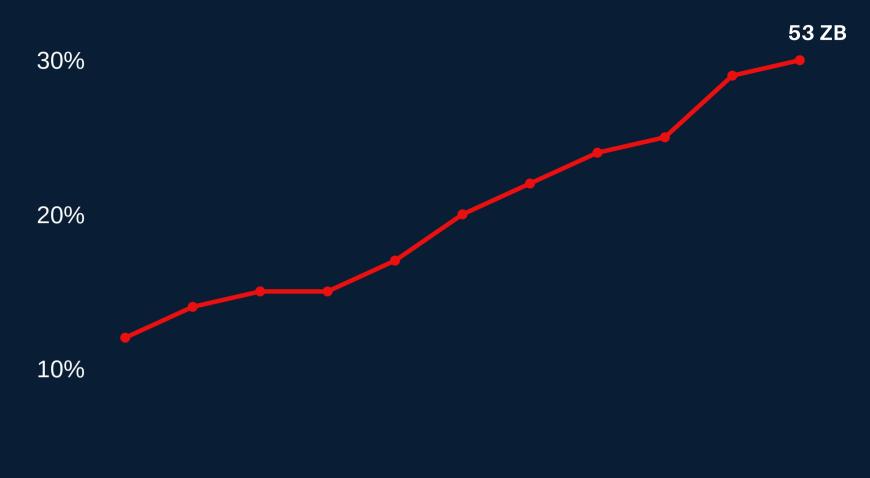

### HOW MUCH OF THE GLOBAL DATASPHERE IS REAL-TIME?

0% 2015 2016 2017 2018 2019 2020 2021 2022 2023 2024 2025 Source: Data Age 2025, Seagate with data from IDC Global DataSphere, Nov 2018