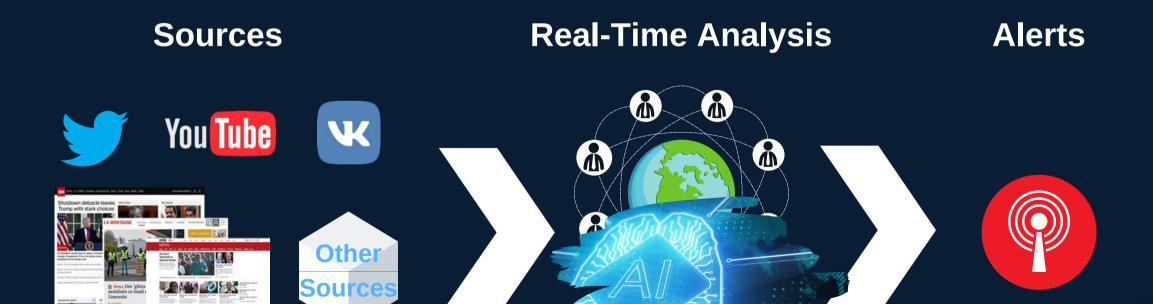

# 1. ALPHA 24/7 EARLY SIGNALS & REAL-TIME ALERTS

Using **Artificial Intelligence** and advanced Open Source Intelligence (**OSINT**) technics, we intercept **early signals** and **alert** your Organization about unpredictable events that can affect **your operations** in real-time.

#### 2. Data / Adjustment

If not already available, our Data Engineering team implements new sources in our system. Our Data Science team adjusts the right Al models to detect the relevant signals.